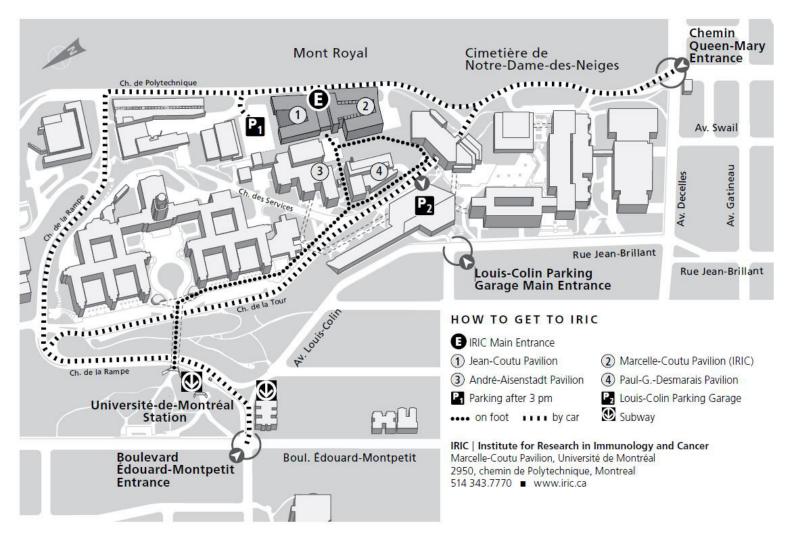

## HOW TO GET TO IRIC

IRIC is located at 2950 chemin de Polytechnique, in the Marcelle-Coutu Pavilion, on the south side of the Université de Montréal campus.

## Access by public transportation

Bus: 51, 119, 129, 165, 166, 535
Subway (metro): Université de Montréal station (Blue line)

## Acess by car

Boulevard Édouard-Montpetit Entrance (corner avenue Louis-Colin) Chemin Queen-Mary Entrance (corner avenue Decelles)

## **Visitor Parking**

 Garage Louis-Colin : 525, avenue Louis-Colin
Jean-Coutu Pavilion Parking (after 3 pm) : next to 2940, chemin de Polytechnique

> INSTITUT DE RECHERCHE EN IMMUNOLOGIE ET EN CANCÉROLOGIE Université de Montréal